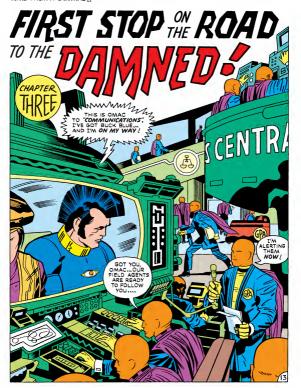

## A DESPERATE RACE TO STOP THE UNTHINKABLE! THE PLAN IS MASKED BY THE COLD EFFICIENCY OF THE GLOBAL PEACE AGENCY...WITH OMAC

THE FLAN IS MASKED BY THE COLD SPICION OF THE BUDGE PEACE AGENCY. WITH MINAL AS THEIR INSTRUMENT, THESE FACELESS GUARDIANS OF WORLD STABILITY HOPE TO FIRST COBBAS NEST WHERE THE MOST HINOUS CRIME ON RECORD IS ABOUT TO THAT PLACE MUST WHERE TO THE FLACE CALLED THE "TRANSPLANT TERMINAL"?" THE ANSWER MUST.